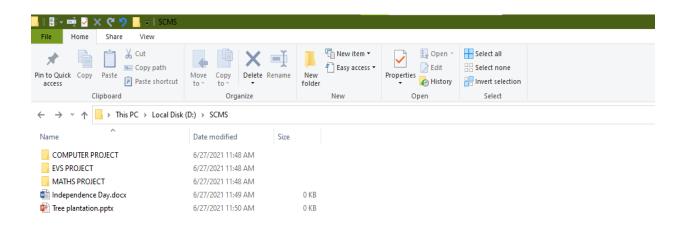

## HOTS Questions Chapter 3

CLASS - IV

Look at the following File Explorer Window and answer the questions that follow.

- 1. How many folders and files are present in the current folder?
- 2. Identify the options on the Home tab that you will use to change the location of the file "Tree Plantation" from the current folder to the "EVS PROJECT".
- 3. If you search the current folder with the words "**PROJECT"**, Which folders will be listed?
- 4. Identify the options on the Home tab that you will use to change the name of the file "Independence Day" to "75<sup>th</sup> Independence Day".
- 5. Which option will you use to remove a file so that it can be restored back later when required?